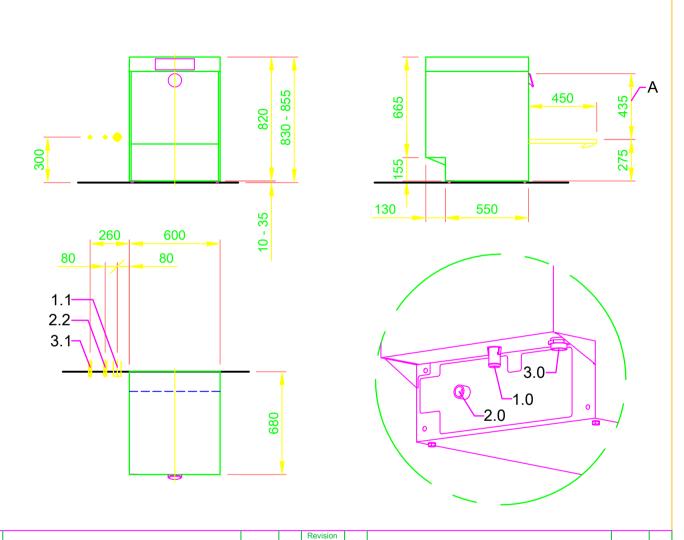

| 1.0                                                                | machine connection: drain connection hose, DN 22 hose fitted as odour trap in interior of machine                                                                                                                                  |
|--------------------------------------------------------------------|------------------------------------------------------------------------------------------------------------------------------------------------------------------------------------------------------------------------------------|
| 1.1                                                                | drain (max. 700 mm above finished floor level), DN 50                                                                                                                                                                              |
| 2.0                                                                | Machine connection: fresh water supply, G 3/4"                                                                                                                                                                                     |
| 2.2                                                                | Soft cold water 10°C, DN 15, G 3/4 a max. 0,54 mmol/l CaCO₃ (max. 3°dH) Flow rate: 3 l/min Minimum flow pressure: 60 kPa / 0,6 bar in front of solenoid valve Maximum pressure: 500 kPa / 5,0 bar stopcock and fine screen ≤ 25 μm |
| 3.0                                                                | Machine connection: electrical connection cable 5G 2,5mm²                                                                                                                                                                          |
| 3.1                                                                | electricity supply to the machine: 3N PE 400V ~ 50Hz nominal current / - capacity: 15,7 A / 6,9 kW Fuse protection: 16 A  Voltage equalising cable The master switch must be provided on site                                      |
| 6.0                                                                | Heat load of warewash area                                                                                                                                                                                                         |
| 6.1                                                                | for 20 programme cycles/h<br>total 2,1 kW, perceptible 1,4 kW, latent 0,7 kW                                                                                                                                                       |
| all cables, pipes etc leaving machine 1,6 m                        |                                                                                                                                                                                                                                    |
| the position of the connection piping can also be mirror-inverted! |                                                                                                                                                                                                                                    |

## Machine Equipment

(A) Entry height

Final rinse dosing unit with suction lance (blue connector)

Detergent dosing unit and suction lance

MEIKO NEDERLAND B.V. Aploniastraat 40, 3084 CC ROTTERDAM POSTBUS 3008 HB ROTTERDAM TEL. (+31) 88 105 0000 TELEFAX (+31) 88 105 0050