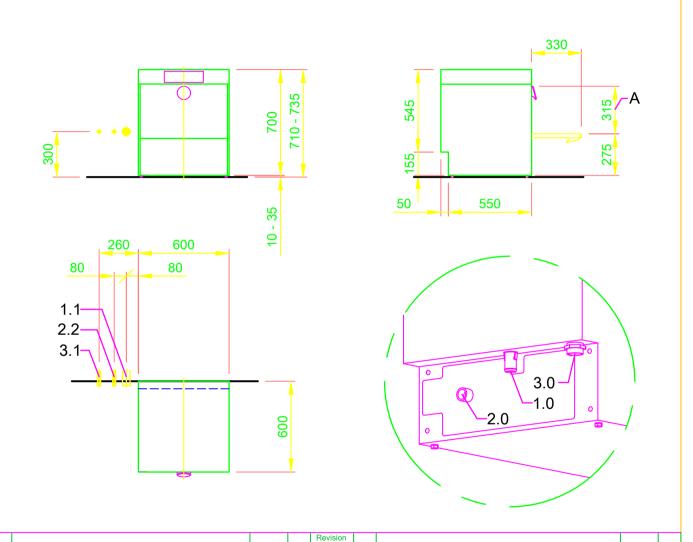

| 1.0                                                                | machine connection: drain connection hose, DN 22 hose fitted as odour trap in interior of machine                                                                                                                                  |
|--------------------------------------------------------------------|------------------------------------------------------------------------------------------------------------------------------------------------------------------------------------------------------------------------------------|
| 1.1                                                                | drain (max. 700 mm above finished floor level), DN 50                                                                                                                                                                              |
| 2.0                                                                | Machine connection: fresh water supply, G 3/4"                                                                                                                                                                                     |
| 2.2                                                                | Soft cold water 10°C, DN 15, G 3/4 a max. 0,54 mmol/l CaCO₃ (max. 3°dH) Flow rate: 3 l/min Minimum flow pressure: 60 kPa / 0,6 bar in front of solenoid valve Maximum pressure: 500 kPa / 5,0 bar stopcock and fine screen ≤ 25 μm |
| 3.0                                                                | Machine connection: electrical connection cable 5G 2,5mm²                                                                                                                                                                          |
| 3.1                                                                | electricity supply to the machine: 3N PE 400V ~ 50Hz nominal current / - capacity: 15,7 A / 6,9 kW Fuse protection: 16 A  ••• Voltage equalising cable The master switch must be provided on site                                  |
| 6.0                                                                | Heat load of warewash area                                                                                                                                                                                                         |
| 6.1                                                                | for 20 programme cycles/h<br>total 2,1 kW, perceptible 1,4 kW, latent 0,7 kW                                                                                                                                                       |
| all cables, pipes etc leaving machine 1,6 m                        |                                                                                                                                                                                                                                    |
| the position of the connection piping can also be mirror-inverted! |                                                                                                                                                                                                                                    |

## Machine Equipment

(A) Entry height

Final rinse dosing unit with suction lance (blue connector)

Detergent dosing unit and suction lance

MEIKO NEDERLAND B.V. Aploniastraat 40, 3084 CC ROTTERDAM

POSTBUS 3008 HB ROTTERDAM TEL. (+31) 88 105 0000 TELEFAX (+31) 88 105 0050 E-MAIL: info@meiko.nl www.meiko.nl