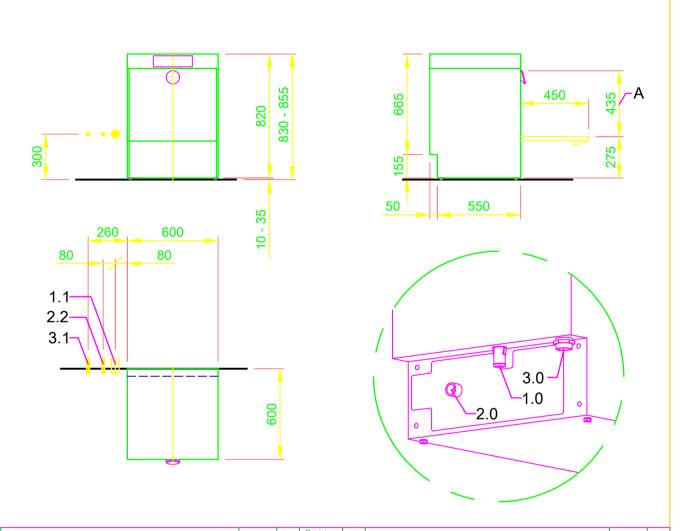

| 1.0                                                                | machine connection: drain connection hose, DN 22 hose fitted as odour trap in interior of machine                                                                                                                                  |
|--------------------------------------------------------------------|------------------------------------------------------------------------------------------------------------------------------------------------------------------------------------------------------------------------------------|
| 1.1                                                                | drain (max. 700 mm above finished floor level), DN 50                                                                                                                                                                              |
| 2.0                                                                | Machine connection: fresh water supply, G 3/4"                                                                                                                                                                                     |
| 2.2                                                                | Soft cold water 10°C, DN 15, G 3/4 a max. 0,54 mmol/l CaCO₃ (max. 3°dH) Flow rate: 3 l/min Minimum flow pressure: 60 kPa / 0,6 bar in front of solenoid valve Maximum pressure: 500 kPa / 5,0 bar stopcock and fine screen ≤ 25 μm |
| 3.0                                                                | Machine connection: electrical connection cable 5G 2,5mm²                                                                                                                                                                          |
| 3.1                                                                | electricity supply to the machine: 3N PE 400V ~ 50Hz nominal current / - capacity: 15,7 A / 6,9 kW Fuse protection: 16 A  Voltage equalising cable The master switch must be provided on site                                      |
| 6.0                                                                | Heat load of warewash area                                                                                                                                                                                                         |
| 6.1                                                                | for 20 programme cycles/h<br>total 2,1 kW, perceptible 1,4 kW, latent 0,7 kW                                                                                                                                                       |
| all cables, pipes etc leaving machine 1,6 m                        |                                                                                                                                                                                                                                    |
| the position of the connection piping can also be mirror-inverted! |                                                                                                                                                                                                                                    |

## Machine Equipment

(A) Entry height

Final rinse dosing unit with suction lance (blue connector)

Detergent dosing unit and suction lance

MEIKO NEDERLAND B.V. Aploniastraat 40, 3084 CC ROTTERDAM POSTBUS 3008 HB ROTTERDAM TEL. (+31) 88 105 0000 TELEFAX (+31) 88 105 0050