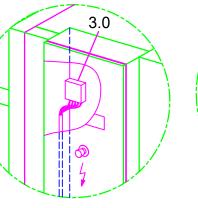

| C COP                         | YRIGHT by MEIKO                                                                                                                                                                                                                                                                                                                                                          |  |  |  |  |  |  |
|-------------------------------|--------------------------------------------------------------------------------------------------------------------------------------------------------------------------------------------------------------------------------------------------------------------------------------------------------------------------------------------------------------------------|--|--|--|--|--|--|
| Туре                          | code: KF-M EV6 N2-1 AT65P                                                                                                                                                                                                                                                                                                                                                |  |  |  |  |  |  |
| 1.0                           | Tank drain DN 50, Ø 55 a, Connection pipe work and P-trap to be provided locally (DN 70)                                                                                                                                                                                                                                                                                 |  |  |  |  |  |  |
| 2.0                           | Water connection of the machine:<br>Soft cold water 12 - 24°C, DN 20, G 3/4 a<br>max. 0,54 mmol/I CaCO <sub>3</sub> (max. 3°dH)<br>consumption approx. 260 l/h for final rinse<br>consumption approx. 90 l for tank filling                                                                                                                                              |  |  |  |  |  |  |
| 3.0                           | Electrical connection of the machine: 3N PE 400V ~ 50Hz<br>Connected load for peak: 44,3 A<br>nominal current / - capacity: 44,3 A / 28,0 kW<br>Max. Elect. cable cross-section: 35 mm <sup>2</sup><br>free cable end from finished floor level/Wall: approx. 4 m<br>Voltage equalising cable<br>The master switch must be provided on site                              |  |  |  |  |  |  |
| 6.0                           | Heat load of warewash area<br>The values apply for the following room conditions:<br>Room temperature 22 °C, rel. humidity 55 %<br>Distribution of the total heat load (machine 6.1 and washware 6.2)<br>onto the suction surfaces during the washing operation.<br>(Recommended suction surfaces in accordance with EN 16282):<br>6.01: approx. 67%<br>6.02: approx.33% |  |  |  |  |  |  |
| 6.1                           | Heat load of the machine in normal washing operation:<br>Latent: 1,9 kW, perceptible: 2,9 kW, total: 4,8 kW<br>At a freshwater supply temperature of approx. 12°C                                                                                                                                                                                                        |  |  |  |  |  |  |
| 6.2                           | The heat load of the wash ware must be considered separately.                                                                                                                                                                                                                                                                                                            |  |  |  |  |  |  |
|                               | For the total space load, all other space loads must be considered.<br>The space ventilation must be designed in accordance with EN<br>16282.                                                                                                                                                                                                                            |  |  |  |  |  |  |
| * * * *<br>* * * *<br>* * * * | Recommended area for local supply lines (water, drain, electricity)                                                                                                                                                                                                                                                                                                      |  |  |  |  |  |  |
|                               | Separation                                                                                                                                                                                                                                                                                                                                                               |  |  |  |  |  |  |
| Mach                          | ine Equipment                                                                                                                                                                                                                                                                                                                                                            |  |  |  |  |  |  |
| Exhaust air heat recovery     |                                                                                                                                                                                                                                                                                                                                                                          |  |  |  |  |  |  |
| Feeding table on site         |                                                                                                                                                                                                                                                                                                                                                                          |  |  |  |  |  |  |
| Discha                        | arge table on site                                                                                                                                                                                                                                                                                                                                                       |  |  |  |  |  |  |

835

40

Electrical connection in the cabinet of the machine

On-site drainage provide in front of the machine!

|                                                                                                                                                                                                                                                                                                                                                                                                                                                                                                                              |  |  | Revision                                      |            |         |                                          |            |       |
|------------------------------------------------------------------------------------------------------------------------------------------------------------------------------------------------------------------------------------------------------------------------------------------------------------------------------------------------------------------------------------------------------------------------------------------------------------------------------------------------------------------------------|--|--|-----------------------------------------------|------------|---------|------------------------------------------|------------|-------|
| Aploniastraat 40, 3084 CC ROTTERDAM<br>POSTBUS 3008 HB ROTTERDAM<br>TEL. (+31) 88 105 0000 TELEFAX (+31) 88 105 0050<br>E-MAIL: info@meiko.nl www.meiko.nl<br>traving may not be neither passed to third parties for their information or copied or used<br>impetitive purposes without our consent. All rights reserved. We reserve the right to<br>changes resulting from technical progress. This drawing was computer generated and<br>subject to the checking and any release process; it is also not subject to change |  |  | Reference<br>UPSTER<br>STANDARD DRAWING / DNK |            |         | Type<br>UPSTER K-M 250<br>L-R<br>ELECTRO |            |       |
|                                                                                                                                                                                                                                                                                                                                                                                                                                                                                                                              |  |  |                                               |            |         | Order-No.                                |            |       |
|                                                                                                                                                                                                                                                                                                                                                                                                                                                                                                                              |  |  | Scale                                         | drawn:     |         | checked:                                 |            |       |
|                                                                                                                                                                                                                                                                                                                                                                                                                                                                                                                              |  |  | 1:25                                          | 07.08.2020 | m-iplan | 07.08.2020 m-iplan                       |            |       |
|                                                                                                                                                                                                                                                                                                                                                                                                                                                                                                                              |  |  | DNK                                           | EN         |         | COPY                                     | RIGHT by M | IEIKO |