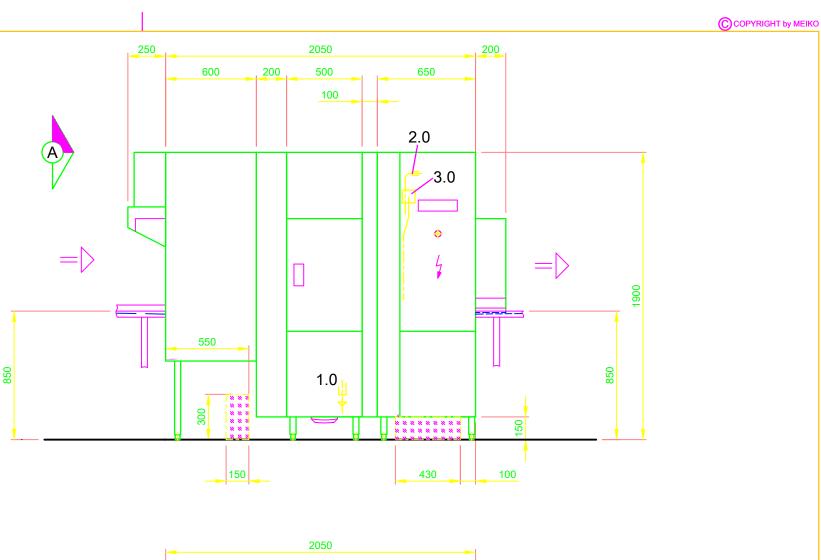

| C COP                         | YRIGHT by MEIKO                                                                                                                                                                                                                                                                                                                                                          |  |  |  |  |  |  |
|-------------------------------|--------------------------------------------------------------------------------------------------------------------------------------------------------------------------------------------------------------------------------------------------------------------------------------------------------------------------------------------------------------------------|--|--|--|--|--|--|
| Туре                          | code: KF-M EV6 N2-1 AT65P                                                                                                                                                                                                                                                                                                                                                |  |  |  |  |  |  |
| 1.0                           | Tank drain DN 50, Ø 55 a, Connection pipe work and P-trap to be provided locally (DN 70)                                                                                                                                                                                                                                                                                 |  |  |  |  |  |  |
| 2.0                           | Water connection of the machine:<br>Soft cold water 12 - 24°C, DN 20, G 3/4 a<br>max. 0,54 mmol/I CaCO <sub>3</sub> (max. 3°dH)<br>consumption approx. 260 l/h for final rinse<br>consumption approx. 90 l for tank filling                                                                                                                                              |  |  |  |  |  |  |
| 3.0                           | Electrical connection of the machine: 3N PE 400V ~ 50Hz<br>Connected load for peak: 44,3 A<br>nominal current / - capacity: 44,3 A / 28,0 kW<br>Max. Elect. cable cross-section: 35 mm <sup>2</sup><br>free cable end from finished floor level/Wall: approx. 4 m<br>Voltage equalising cable<br>The master switch must be provided on site                              |  |  |  |  |  |  |
| 6.0                           | Heat load of warewash area<br>The values apply for the following room conditions:<br>Room temperature 22 °C, rel. humidity 55 %<br>Distribution of the total heat load (machine 6.1 and washware 6.2)<br>onto the suction surfaces during the washing operation.<br>(Recommended suction surfaces in accordance with EN 16282):<br>6.01: approx. 67%<br>6.02: approx.33% |  |  |  |  |  |  |
| 6.1                           | Heat load of the machine in normal washing operation:<br>Latent: 1,9 kW, perceptible: 2,9 kW, total: 4,8 kW<br>At a freshwater supply temperature of approx. 12°C                                                                                                                                                                                                        |  |  |  |  |  |  |
| 6.2                           | The heat load of the wash ware must be considered separately.                                                                                                                                                                                                                                                                                                            |  |  |  |  |  |  |
|                               | For the total space load, all other space loads must be considered.<br>The space ventilation must be designed in accordance with EN<br>16282.                                                                                                                                                                                                                            |  |  |  |  |  |  |
| * * * *<br>* * * *<br>* * * * | Recommended area for local supply lines (water, drain, electricity)                                                                                                                                                                                                                                                                                                      |  |  |  |  |  |  |
|                               | Separation                                                                                                                                                                                                                                                                                                                                                               |  |  |  |  |  |  |
| Mach                          | ine Equipment                                                                                                                                                                                                                                                                                                                                                            |  |  |  |  |  |  |
| Exhaust air heat recovery     |                                                                                                                                                                                                                                                                                                                                                                          |  |  |  |  |  |  |
| Feeding table on site         |                                                                                                                                                                                                                                                                                                                                                                          |  |  |  |  |  |  |
| Discha                        | arge table on site                                                                                                                                                                                                                                                                                                                                                       |  |  |  |  |  |  |

835

40

Electrical connection in the cabinet of the machine

On-site drainage provide in front of the machine!

|                                                                                                                                                                                                                                                                                                                                                                                                                                                                                                                              |  |  | Revision                                      |            |         |                                          |            |       |
|------------------------------------------------------------------------------------------------------------------------------------------------------------------------------------------------------------------------------------------------------------------------------------------------------------------------------------------------------------------------------------------------------------------------------------------------------------------------------------------------------------------------------|--|--|-----------------------------------------------|------------|---------|------------------------------------------|------------|-------|
| Aploniastraat 40, 3084 CC ROTTERDAM<br>POSTBUS 3008 HB ROTTERDAM<br>TEL. (+31) 88 105 0000 TELEFAX (+31) 88 105 0050<br>E-MAIL: info@meiko.nl www.meiko.nl<br>traving may not be neither passed to third parties for their information or copied or used<br>impetitive purposes without our consent. All rights reserved. We reserve the right to<br>changes resulting from technical progress. This drawing was computer generated and<br>subject to the checking and any release process; it is also not subject to change |  |  | Reference<br>UPSTER<br>STANDARD DRAWING / DNK |            |         | Type<br>UPSTER K-M 250<br>L-R<br>ELECTRO |            |       |
|                                                                                                                                                                                                                                                                                                                                                                                                                                                                                                                              |  |  |                                               |            |         | Order-No.                                |            |       |
|                                                                                                                                                                                                                                                                                                                                                                                                                                                                                                                              |  |  | Scale                                         | drawn:     |         | checked:                                 |            |       |
|                                                                                                                                                                                                                                                                                                                                                                                                                                                                                                                              |  |  | 1:25                                          | 07.08.2020 | m-iplan | 07.08.2020 m-iplan                       |            |       |
|                                                                                                                                                                                                                                                                                                                                                                                                                                                                                                                              |  |  | DNK                                           | EN         |         | COPY                                     | RIGHT by M | IEIKO |