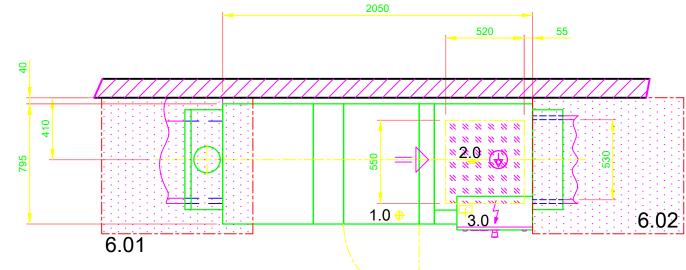

| C COP                         | YRIGHT by MEIKO                                                                                                                                                                                                                                                                                                                                                          |  |  |  |  |  |  |
|-------------------------------|--------------------------------------------------------------------------------------------------------------------------------------------------------------------------------------------------------------------------------------------------------------------------------------------------------------------------------------------------------------------------|--|--|--|--|--|--|
| Туре                          | code: KF-M EV6 N2-1 AT65P                                                                                                                                                                                                                                                                                                                                                |  |  |  |  |  |  |
| 1.0                           | Tank drain DN 50, Ø 55 a, Connection pipe work and P-trap to be provided locally (DN 70)                                                                                                                                                                                                                                                                                 |  |  |  |  |  |  |
| 2.0                           | Water connection of the machine:<br>Soft cold water 12 - 24°C, DN 20, G 3/4 a<br>max. 0,54 mmol/I CaCO <sub>3</sub> (max. 3°dH)<br>consumption approx. 260 l/h for final rinse<br>consumption approx. 90 l for tank filling                                                                                                                                              |  |  |  |  |  |  |
| 3.0                           | Electrical connection of the machine: 3N PE 400V ~ 50Hz<br>Connected load for peak: 44,3 A<br>nominal current / - capacity: 44,3 A / 28,0 kW<br>Max. Elect. cable cross-section: 35 mm <sup>2</sup><br>free cable end from finished floor level/Wall: approx. 4 m<br>Voltage equalising cable<br>The master switch must be provided on site                              |  |  |  |  |  |  |
| 6.0                           | Heat load of warewash area<br>The values apply for the following room conditions:<br>Room temperature 22 °C, rel. humidity 55 %<br>Distribution of the total heat load (machine 6.1 and washware 6.2)<br>onto the suction surfaces during the washing operation.<br>(Recommended suction surfaces in accordance with EN 16282):<br>6.01: approx. 67%<br>6.02: approx.33% |  |  |  |  |  |  |
| 6.1                           | Heat load of the machine in normal washing operation:<br>Latent: 1,9 kW, perceptible: 2,9 kW, total: 4,8 kW<br>At a freshwater supply temperature of approx. 12°C                                                                                                                                                                                                        |  |  |  |  |  |  |
| 6.2                           | The heat load of the wash ware must be considered separately.                                                                                                                                                                                                                                                                                                            |  |  |  |  |  |  |
|                               | For the total space load, all other space loads must be considered.<br>The space ventilation must be designed in accordance with EN<br>16282.                                                                                                                                                                                                                            |  |  |  |  |  |  |
| * * * *<br>* * * *<br>* * * * | Recommended area for local supply lines (water, drain, electricity)                                                                                                                                                                                                                                                                                                      |  |  |  |  |  |  |
|                               | Separation                                                                                                                                                                                                                                                                                                                                                               |  |  |  |  |  |  |
| Mach                          | ine Equipment                                                                                                                                                                                                                                                                                                                                                            |  |  |  |  |  |  |
| Exhaust air heat recovery     |                                                                                                                                                                                                                                                                                                                                                                          |  |  |  |  |  |  |
| Feeding table on site         |                                                                                                                                                                                                                                                                                                                                                                          |  |  |  |  |  |  |
| Discha                        | arge table on site                                                                                                                                                                                                                                                                                                                                                       |  |  |  |  |  |  |