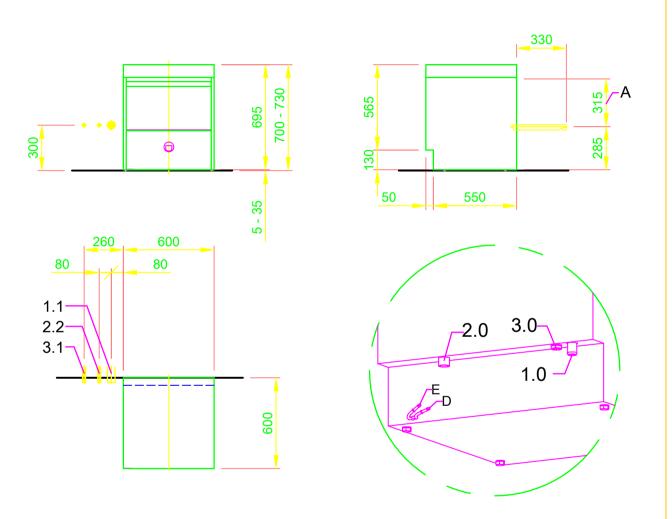

| 1.0                                                                | machine connection: drain connection hose, DN 22                   |
|--------------------------------------------------------------------|--------------------------------------------------------------------|
|                                                                    | hose fitted as odour trap in interior of machine                   |
| 1.1                                                                | drain (max. 700 mm above finished floor level), DN 50              |
| 2.0                                                                | Machine connection: fresh water supply, G 3/4"                     |
| 2.2                                                                | Soft cold water 10°C, DN 15, G 3/4 a                               |
|                                                                    | max. 0,54 mmol/l CaCO₃ (max. 3°dH)                                 |
|                                                                    | Flow rate: 5 l/min                                                 |
|                                                                    | Minimum flow pressure: 60 kPa / 0,6 bar in front of solenoid valve |
|                                                                    | Maximum pressure: 500 kPa / 5,0 bar                                |
|                                                                    | stopcock and fine screen ≤ 25 µm                                   |
| 3.0                                                                | Machine connection: electrical connection cable 5G 2,5mm²          |
| 3.1                                                                | electricity supply to the machine: 3N PE 400V ~ 50Hz               |
|                                                                    | nominal current / - capacity: 16,0 A / 6,9 kW                      |
|                                                                    | Fuse protection: 16 A                                              |
|                                                                    | ∀ Voltage equalising cable                                         |
|                                                                    | The master switch must be provided on site                         |
|                                                                    | Electrical equipment suitable for supply voltage:                  |
|                                                                    | 3N PE 380-415 V 50 Hz / 1N PE 220-240 V 50 Hz                      |
| 6.0                                                                | Heat load of warewash area                                         |
| 6.1                                                                | for 20 programme cycles/h                                          |
|                                                                    | total 2,1 kW, perceptible 1,4 kW, latent 0,7 kW                    |
| all cables, pipes etc leaving machine 1,6 m                        |                                                                    |
| the position of the connection piping can also be mirror-inverted! |                                                                    |
| Machine Equipment                                                  |                                                                    |
| (A) Entry height                                                   |                                                                    |
| (D) Rinse agent pipe and suction lance                             |                                                                    |
|                                                                    |                                                                    |